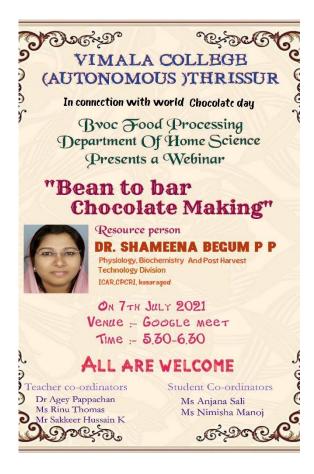

hristeena Tony hosted the entire event. Dr Agey Pappachan .T proposed the welcome speech. Then the speaker Dr. Shameena Begum P.P started the session by explaining the post-harvest treatment of cocoa and chocolate processing. A discussion on the topic also carried out after her talk. Ms Juhiya C.B delivered the vote of thanks at the end of the session. The programme ended at 6.35 pm. This webinar was very clear, informative and beneficial to all participants. Dr.Agey Pappachan.T, Mr.Sakker Hussain and Mrs.Rinu Thomas were the teacher co-ordinators and Ms.Anjana Sali & Ms. Nimisha Manoj performed as student co-ordinator of this event.

# List of attachments:

- i) Screen Shots
- ii) Brochure
- iii) Google Meet attendance link

## i) SCREEN SHOTS OF WEBINAR





#### ii) PROGRAMME BROCHURE



#### iii) GOOGLE MEET ATTENDANCE LINK

https://drive.google.com/file/d/1\_s40A6LW2rjH6rnqrnZd9QAE8HMkEdBZ/view?usp=sh aring

#### Attested by:

Dr. Thomas Ruby Mariamma

Head, Department of Home Science

Vimala College (Autonomous), Thrissur